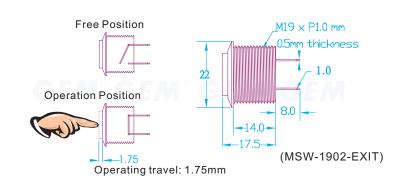

 $M9.3 \times P0.8$ mm 1.0mm 17 3.8-COM 46mm

(P-SI-PBT030)

Max. Ratings: 5mA@12Vdc Type of actuation: Momentary

Contact arrangement: Single pole single throw (N.O

Operating travel: 1.75mm

Operating temp. Range: -20~+70C Contact resistance: 1kÙ Max.(initial)

Operating life(5mA 5Vdc): Over 100,000 times

Materials: Stainless steel

**PBT-080** 

0

EXIT O

Unit: mm

Unit: mm

2<sub>mm</sub>